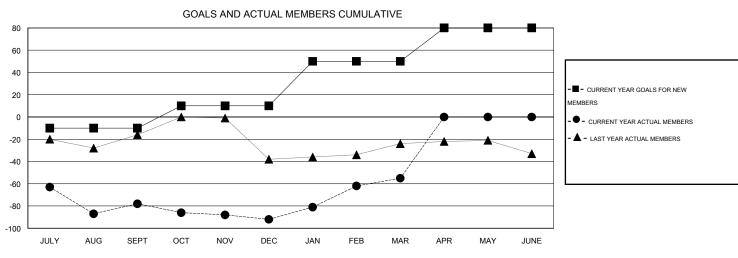

## GOALS AND ACTUAL NEW CLUBS CUMULATIVE

| DROPPED CLUBS: 1 |     | 28 CLUBS OF 48 ADDED 1 OR MORE<br>NEW MEMBERS | GENDER DISTRIBUTION  MALE 1,266 (68.69%) |              |           |
|------------------|-----|-----------------------------------------------|------------------------------------------|--------------|-----------|
|                  |     |                                               | MALE                                     |              |           |
|                  |     |                                               | FEMALE                                   | 577 (31.31%) |           |
| DROPPED MEMBERS  |     |                                               |                                          |              |           |
| DECEASED         | 19  | CLICK HEDE FOR HEALTH                         |                                          |              | 100       |
| CLUB CANCELLED   | 7   | CLICK HERE FOR HEALTH ASSESSMENT DATA         | FAMILY UNIT MEMBERS                      |              | 188<br>93 |
| OTHER            | 155 |                                               | HEAD OF HOUSEHOLD                        |              |           |
| TOTAL            | 181 |                                               | NON-HEAD OF HOUSEHOL                     | D            | 95        |